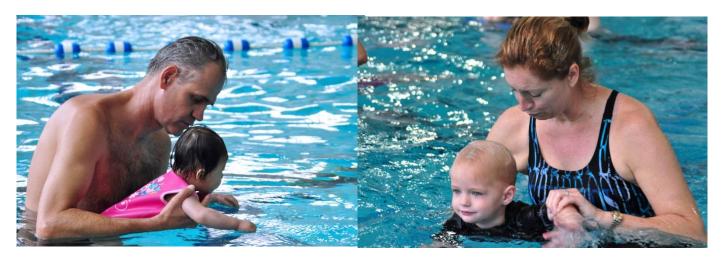

### Infant Aquatic Programme

Parental assistance in the water is required for ALL Infant Aquatic Swimming classes

#### New Parent and Infant – 4 months to 2 years (Structured according to age groups of 4-12 and 13-23 months)

#### Parental assistance required

Parent and infant lessons can be started once your baby is 4 months old. These are very rewarding lessons for both parent and baby – the coach will teach the parent everything needed to enable the baby to start swimming such as how to submerge the baby in a safe and relaxed way. This is a great introduction to the world of swimming for your child and will benefit the baby, both physiologically and mentally. (40 minutes, ratio 1:10)

#### Existing Parent and Infant – 6 months to 2 years (Structured according to age and ability)

#### Parental assistance required

For babies who have attended our New Parent and Infant lesson, who are happy to submerge and are gaining confidence to be released by the parent and coach to comfortably propel unaided. This level is a progression from the previous New Parent and Infant Course. Babies will be taught new exercises and learn to propel unaided over longer distances to progress to the Parent & Infant Advanced level. (40 minutes, ratio 1:10)

#### Parent & Infant Advanced - 6 months to 2 years (Structured according to age and ability)

#### Parental assistance required

Our advanced parent and baby classes are designed for babies of 6 months to 2 years who are happy to submerge and propel a minimum of 1 meter. The coach will introduce new skills to parents to develop the early stages of freestyle pull and kicking movements and the fundamentals of floating on their backs. Many varied activities keep this class great fun for baby and develop all the skills needed as they progress in age and physical capability. (40 minutes, ratio 1:10)