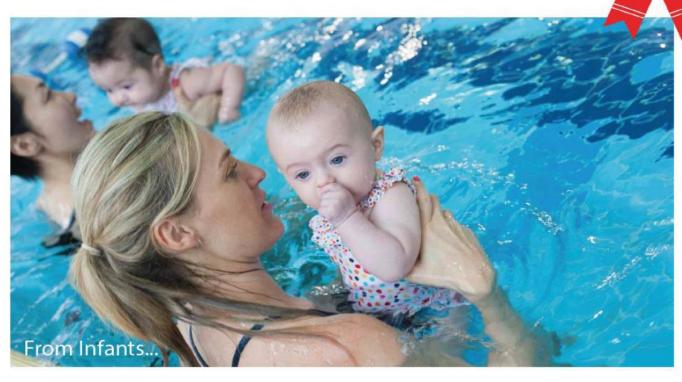

### Infant Aquatic Programme

Parental assistance in the water is required for ALL Infant Aquatic Swimming classes

#### New Parent and Infant – 4 months to 2 years (Structured according to age groups of 4-12 and 13-23 months)

#### Parental assistance required

Parent and infant lessons can be started once your baby is 4 months old. These are very rewarding lessons for both parent and baby – the coach will teach the parent everything needed to enable the baby to start swimming such as how to submerge the baby in a safe and relaxed way. This is a great introduction to the world of swimming for your child and will benefit the baby, both physiologically and mentally. (40 minutes, ratio 1:10)